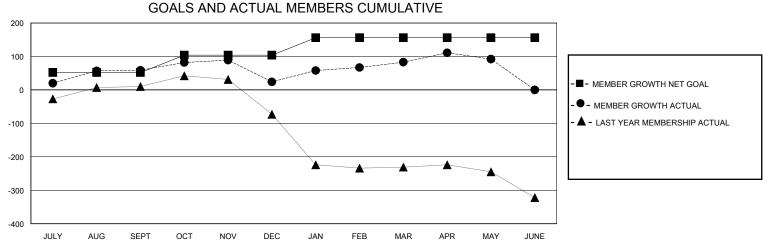

## District 411 A

Results as of: 5/31/2020

| GMT:          |               |             | GMT CA        |                       |                       |                         |                                                    |  |
|---------------|---------------|-------------|---------------|-----------------------|-----------------------|-------------------------|----------------------------------------------------|--|
|               | Club          | s           |               | Members               |                       |                         |                                                    |  |
|               | RESULTS FOR   | R 2019-2020 |               | RESULTS FOR 2019-2020 |                       |                         |                                                    |  |
| QUARTER       | NEW CLUB GOAL | NEW CLUBS   | DROPPED CLUBS | QUARTER MEMB          | ER GROWTH NET<br>GOAL | MEMBER GROWTH<br>ACTUAL | DROPPED<br>MEMBERS ACTUAL<br>(including transfers) |  |
| JULY/AUG/SEPT | 1             | 0           | 0             | JULY/AUG/SEPT         | 52                    | 99                      | 38                                                 |  |
| OCT/NOV/DEC   | 1             | 1           | 3             | OCT/NOV/DEC           | 52                    | 58                      | 90                                                 |  |
| JAN/FEB/MAR   | 2             | 0           | 1             | JAN/FEB/MAR           | 52                    | 75                      | 13                                                 |  |
| APR/MAY/JUNE  | 0             | 0           | 0             | APR/MAY/JUNE          | 0                     | 35                      | 22                                                 |  |